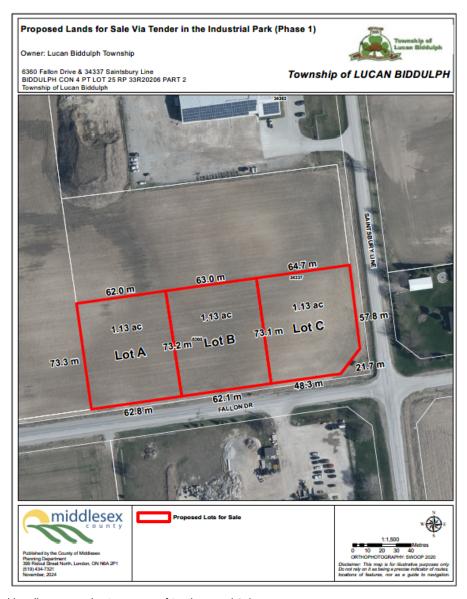

## **Agreement of Purchase and Sale Commercial**

**Form 500** for use in the Province of Ontario

| This   | s Agreement of Purchase and Sale dated this                                                                                                                                                                                                                                                      |                                                                                | . day of                                                                             | Novembe                                                                                | r,                                                                           | 2024                                                           |
|--------|--------------------------------------------------------------------------------------------------------------------------------------------------------------------------------------------------------------------------------------------------------------------------------------------------|--------------------------------------------------------------------------------|--------------------------------------------------------------------------------------|----------------------------------------------------------------------------------------|------------------------------------------------------------------------------|----------------------------------------------------------------|
| BU     | YER:                                                                                                                                                                                                                                                                                             | ما المالية                                                                     | all Duyon)                                                                           |                                                                                        | , agree                                                                      | es to purchase from                                            |
| SEL    | LLER: The Corporation of the Townsh                                                                                                                                                                                                                                                              |                                                                                | Biddulph                                                                             |                                                                                        |                                                                              |                                                                |
| RE     | AL PROPERTY:                                                                                                                                                                                                                                                                                     | Ü                                                                              | ,                                                                                    |                                                                                        |                                                                              |                                                                |
| Ado    | dress Part of 6360 Fallon Drive and 3                                                                                                                                                                                                                                                            | 4337 Saints                                                                    | bury Line                                                                            |                                                                                        |                                                                              |                                                                |
| fror   | nting on thenort                                                                                                                                                                                                                                                                                 | th                                                                             |                                                                                      | . side of                                                                              | Fallon Drive                                                                 |                                                                |
|        | Township of Lucen Biddulph                                                                                                                                                                                                                                                                       |                                                                                |                                                                                      |                                                                                        |                                                                              |                                                                |
|        | d having a frontage of                                                                                                                                                                                                                                                                           |                                                                                |                                                                                      |                                                                                        |                                                                              |                                                                |
|        | d legally described as Part of Concession                                                                                                                                                                                                                                                        |                                                                                |                                                                                      |                                                                                        |                                                                              |                                                                |
|        |                                                                                                                                                                                                                                                                                                  |                                                                                |                                                                                      | sewhere)                                                                               |                                                                              |                                                                |
| PU     | RCHASE PRICE:                                                                                                                                                                                                                                                                                    |                                                                                | С                                                                                    | Pollars (CDN\$)                                                                        |                                                                              |                                                                |
| DE     | POSIT: Buyer submits One Thousand                                                                                                                                                                                                                                                                | Herewith/Upon Ac                                                               | ceptance/as otherw                                                                   | vise described in this Agreem                                                          | nent)                                                                        |                                                                |
|        |                                                                                                                                                                                                                                                                                                  |                                                                                | D                                                                                    | ollars (CDN\$) <b>(\$1,00</b> 0                                                        | 0.00)                                                                        |                                                                |
| of the | negotiable cheque payable to Lerners LLP be held in trust pending completion or other termina his Agreement, "Upon Acceptance" shall mean tha his Agreement. The parties to this Agreement herek deposit in trust in the Deposit Holder's non-interest  yer agrees to pay the balance as more pa | ation of this Agre<br>at the Buyer is re<br>by acknowledge<br>t bearing Real E | eement and to be<br>quired to deliver to<br>that, unless other<br>state Trust Accour | the deposit to the Deposit<br>wise provided for in this<br>at and no interest shall be | nase Price on completion<br>Holder within 24 hours<br>Agreement, the Deposit | n. For the purposes<br>of the acceptance<br>Holder shall place |
|        | and Cabadula D                                                                                                                                                                                                                                                                                   | -                                                                              |                                                                                      | attached her                                                                           | eto form(s) part of t                                                        | his Agreement.                                                 |
| 1.     | IRREVOCABILITY: This offer shall be irrevocable                                                                                                                                                                                                                                                  |                                                                                |                                                                                      |                                                                                        |                                                                              | •                                                              |
|        | the day of offer shall be null and void and the deposit shall                                                                                                                                                                                                                                    | <b>Novemb</b> be returned to                                                   |                                                                                      | rithout interest.                                                                      | , after which time, i                                                        | f not accepted, this                                           |
| 2.     | COMPLETION DATE: This Agreement shall be                                                                                                                                                                                                                                                         |                                                                                |                                                                                      |                                                                                        |                                                                              |                                                                |
|        | unless otherwise provided for in this Agreement.                                                                                                                                                                                                                                                 |                                                                                | Upon comple                                                                          | etion, vacant possession o                                                             | ot the property shall be                                                     | given to the Buyer                                             |
|        | INITIALS OF                                                                                                                                                                                                                                                                                      | BUYER(S):                                                                      |                                                                                      | INI                                                                                    | TIALS OF SELLER(S):                                                          |                                                                |